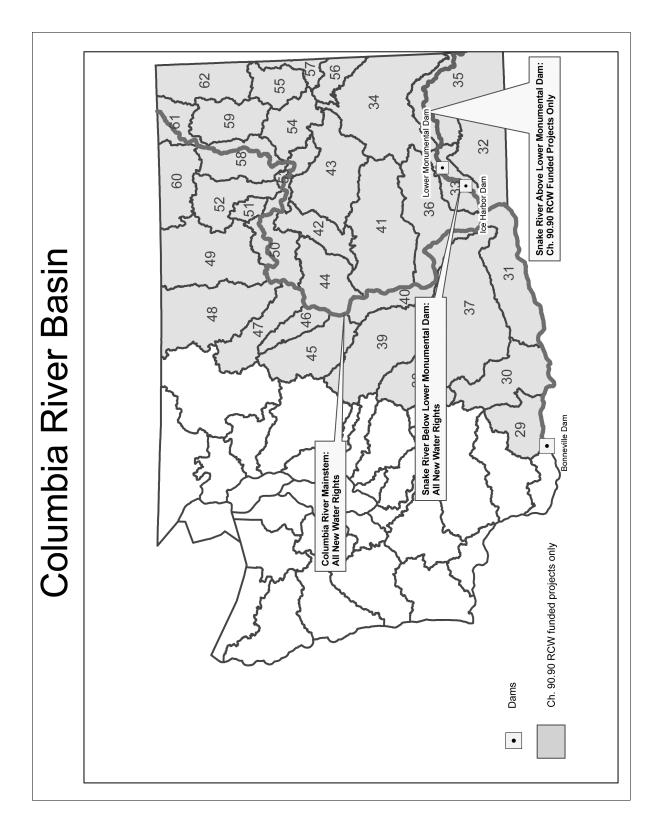

WAC 173-152-060 Exceptions. Nothing in this chapter precludes the department from processing an application filed for a project where the law provides a specific process for evaluation of the application and issuance of a decision, or where the law provides or allows for expedited processing of an application.





[Statutory Authority: RCW 43.21A.064(9), 43.27A.090(11), chapters 90.03, 90.44, 90.54, and 90.82 RCW. WSR 11-01-126 (Order 09-05), § 173-152-060, filed 12/20/10, effective 1/20/11. Statutory Authority: RCW 43.21A.064(8) and 43.27A.090(11). WSR 98-06-042 (Order 97-14), § 173-152-060, filed 2/27/98, effective 3/30/98.]