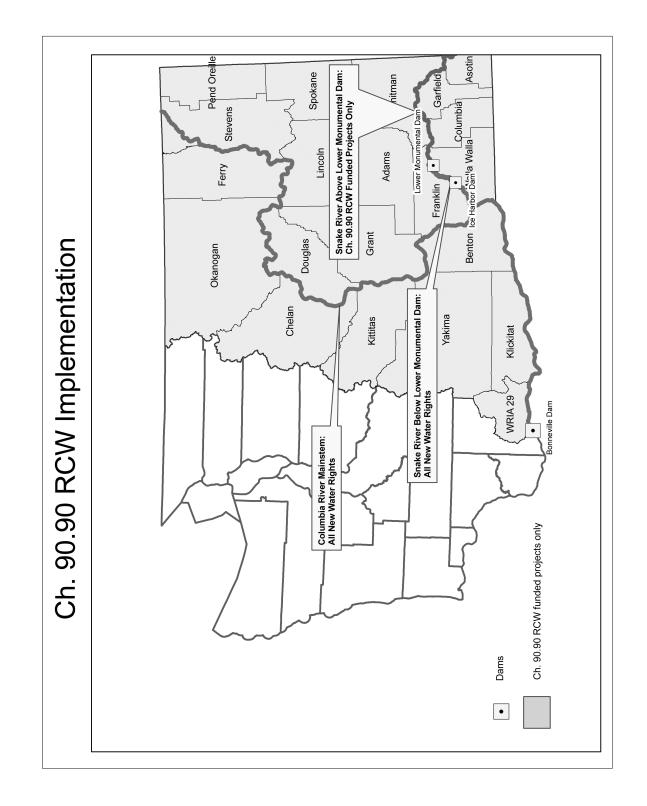

WAC 173-152-060 Exceptions. Nothing in this chapter precludes the department from processing an application filed for a project where the law provides a specific process for evaluation of the application and issuance of a decision, or where the law provides or allows for expedited processing of an application.





[Statutory Authority: RCW 43.21A.064(9), 43.27A.090(11), chapters 90.03, 90.44, 90.54, and 90.82 RCW. WSR 11-01-126 (Order 09-05), § 173-152-060, filed 12/20/10, effective 1/20/11. Statutory Authority: RCW 43.21A.064(8) and 43.27A.090(11). WSR 98-06-042 (Order 97-14), § 173-152-060, filed 2/27/98, effective 3/30/98.]